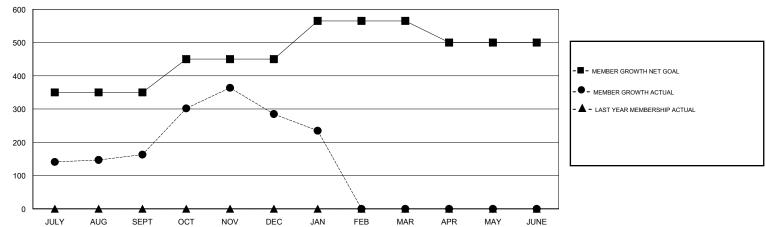

## GOALS AND ACTUAL MEMBERS CUMULATIVE

| DROPPED CLUBS: 5  DROPPED MEMBERS |     | 51 CLUBS OF 87 ADDED 1 OR MORE<br>NEW MEMBERS | GENDER DISTRI  MALE  FEMALE  Women Percentage F | 2,627 (77.40%)<br>767 (22.60%) |       |
|-----------------------------------|-----|-----------------------------------------------|-------------------------------------------------|--------------------------------|-------|
| DECEASED                          | 5   | CLICK HERE FOR CUMULATIVE                     | TOTAL FAMILY UNIT MEMBERS                       |                                | 1,002 |
| CLUB CANCELLED                    | 147 | MEMBERSHIP DATA                               |                                                 |                                | 544   |
| OTHER                             | 215 |                                               | FAMILY MEMBERS PAYING HALF 51                   |                                | 514   |
| TOTAL                             | 367 |                                               |                                                 |                                |       |