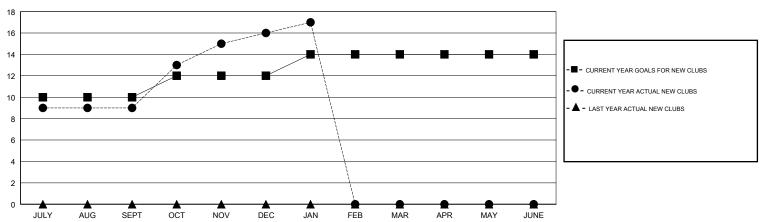

# MONTHLY MEMBERSHIP PROGRESS REPORT

## District 3234H2

Results as of: 01/31/2018

## GMT: JAYESH THAKKAR LOCATION INDIA GMT CA



#### GOALS AND ACTUAL NEW CLUBS CUMULATIVE



## GOALS AND ACTUAL MEMBERS CUMULATIVE



| DROPPED CLUBS: 5  DROPPED MEMBERS |     | 51 CLUBS OF 87 ADDED 1 OR MORE<br>NEW MEMBERS | GENDER DISTRI  MALE  FEMALE  Women Percentage F | 2,627 (77.40%)<br>767 (22.60%) |       |
|-----------------------------------|-----|-----------------------------------------------|-------------------------------------------------|--------------------------------|-------|
| DECEASED                          | 5   | CLICK HERE FOR CUMULATIVE                     | TOTAL FAMILY UNIT MEMBERS                       |                                | 1,002 |
| CLUB CANCELLED                    | 147 | MEMBERSHIP DATA                               |                                                 |                                | 544   |
| OTHER