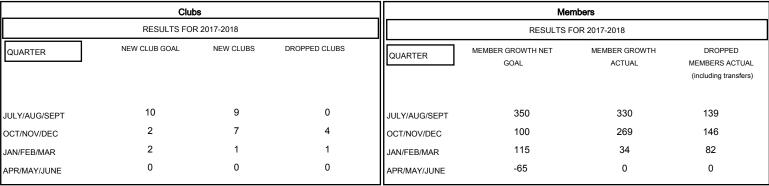

# MONTHLY MEMBERSHIP PROGRESS REPORT

## District 3234H2

Results as of: 01/31/2018

## GMT: JAYESH THAKKAR LOCATION INDIA GMT CA



#### GOALS AND ACTUAL NEW CLUBS CUMULATIVE



## GOALS AND ACTUAL MEMBERS CUMULATIVE



| DROPPED CLUBS: 5  DROPPED MEMBERS |     | 51 CLUBS OF 87 ADDED 1 OR MORE<br>NEW MEMBERS | GENDER DISTRI  MALE  FEMALE  Women Percentage F | 2,627 (77.40%)<br>767 (22.60%) |       |
|-----------------------------------|-----|-----------------------------------------------|-------------------------------------------------|--------------------------------|-------|
| DECEASED                          | 5   | CLICK HERE FOR CUMULATIVE                     | TOTAL FAMILY UNIT MEMBERS                       |                                | 1,002 |
| CLUB CANCELLED                    | 147 | MEMBERSHIP DATA                               |                                                 |